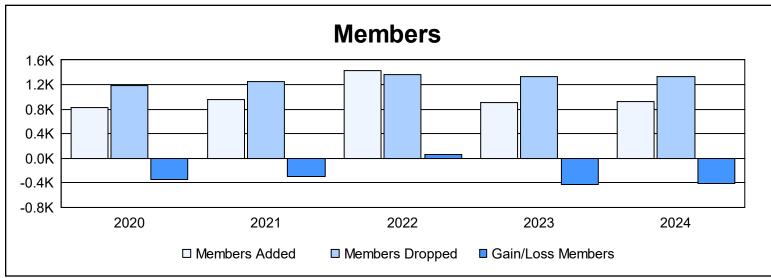

| Year      | New<br>Clubs | Dropped<br>Clubs | Gain/<br>Loss<br>Clubs | New<br>Members | Charter<br>Members | Reinstate<br>Members | Transfer<br>Members | Total<br>Member<br>Added | Total<br>Members<br>Dropped | Gain/<br>Loss<br>Members |
|-----------|--------------|------------------|------------------------|----------------|--------------------|----------------------|---------------------|--------------------------|-----------------------------|--------------------------|
| 2019-2020 | 4            | 10               | -6                     | 571            | 153                | 74                   | 29                  | 827                      | 1,178                       | -351                     |
| 2020-2021 | 7            | 6                | 1                      | 727            | 155                | 47                   | 28                  | 957                      | 1,255                       | -298                     |
| 2021-2022 | 3            | 8                | -5                     | 1,157          | 98                 | 111                  | 58                  | 1,424                    | 1,371                       | 53                       |
| 2022-2023 | 0            | 16               | -16                    | 773            | 15                 | 66                   | 49                  | 903                      | 1,328                       | -425                     |
| 2023-2024 | 0            | 19               | -19                    | 774            | 13                 | 102                  | 38                  | 927                      | 1,335                       | -408                     |
| Average   | 3            | 12               | -9                     | 800            | 87                 | 80                   | 40                  | 1,008                    | 1,293                       | -286                     |