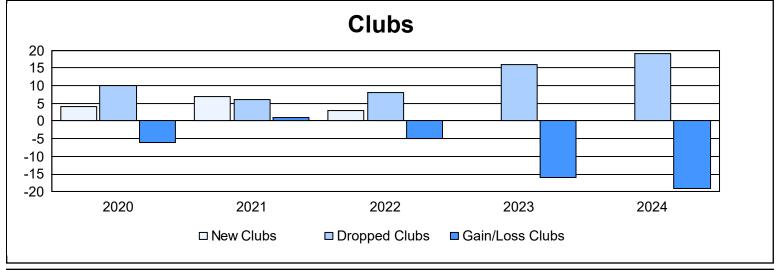

| Year      | New<br>Clubs | Dropped<br>Clubs | Gain/<br>Loss<br>Clubs | New<br>Members | Charter<br>Members | Reinstate<br>Members | Transfer<br>Members | Total<br>Member<br>Added | Total<br>Members<br>Dropped | Gain/<br>Loss<br>Members |
|-----------|--------------|------------------|------------------------|----------------|--------------------|----------------------|---------------------|--------------------------|-----------------------------|--------------------------|
| 2019-2020 | 4            | 10               | -6                     | 571            | 153                | 74                   | 29                  | 827                      | 1,178                       | -351                     |
| 2020-2021 | 7            | 6                | 1                      | 727            | 155                | 47                   | 28                  | 957                      | 1,255                       | -298                     |
| 2021-2022 | 3            | 8                | -5                     | 1,157          | 98                 | 111                  | 58                  | 1,424                    | 1,371                       | 53                       |
| 2022-2023 | 0            | 16               | -16                    | 773            | 15                 | 66                   | 49                  | 903                      | 1,328                       | -425                     |
| 2023-2024 | 0            | 19               | -19                    | 774            | 13                 | 102                  | 38                  | 927                      | 1,335                       | -408                     |
| Average   | 3            | 12               | -9                     | 800            | 87                 | 80                   | 40                  | 1,008                    | 1,293                       | -286                     |